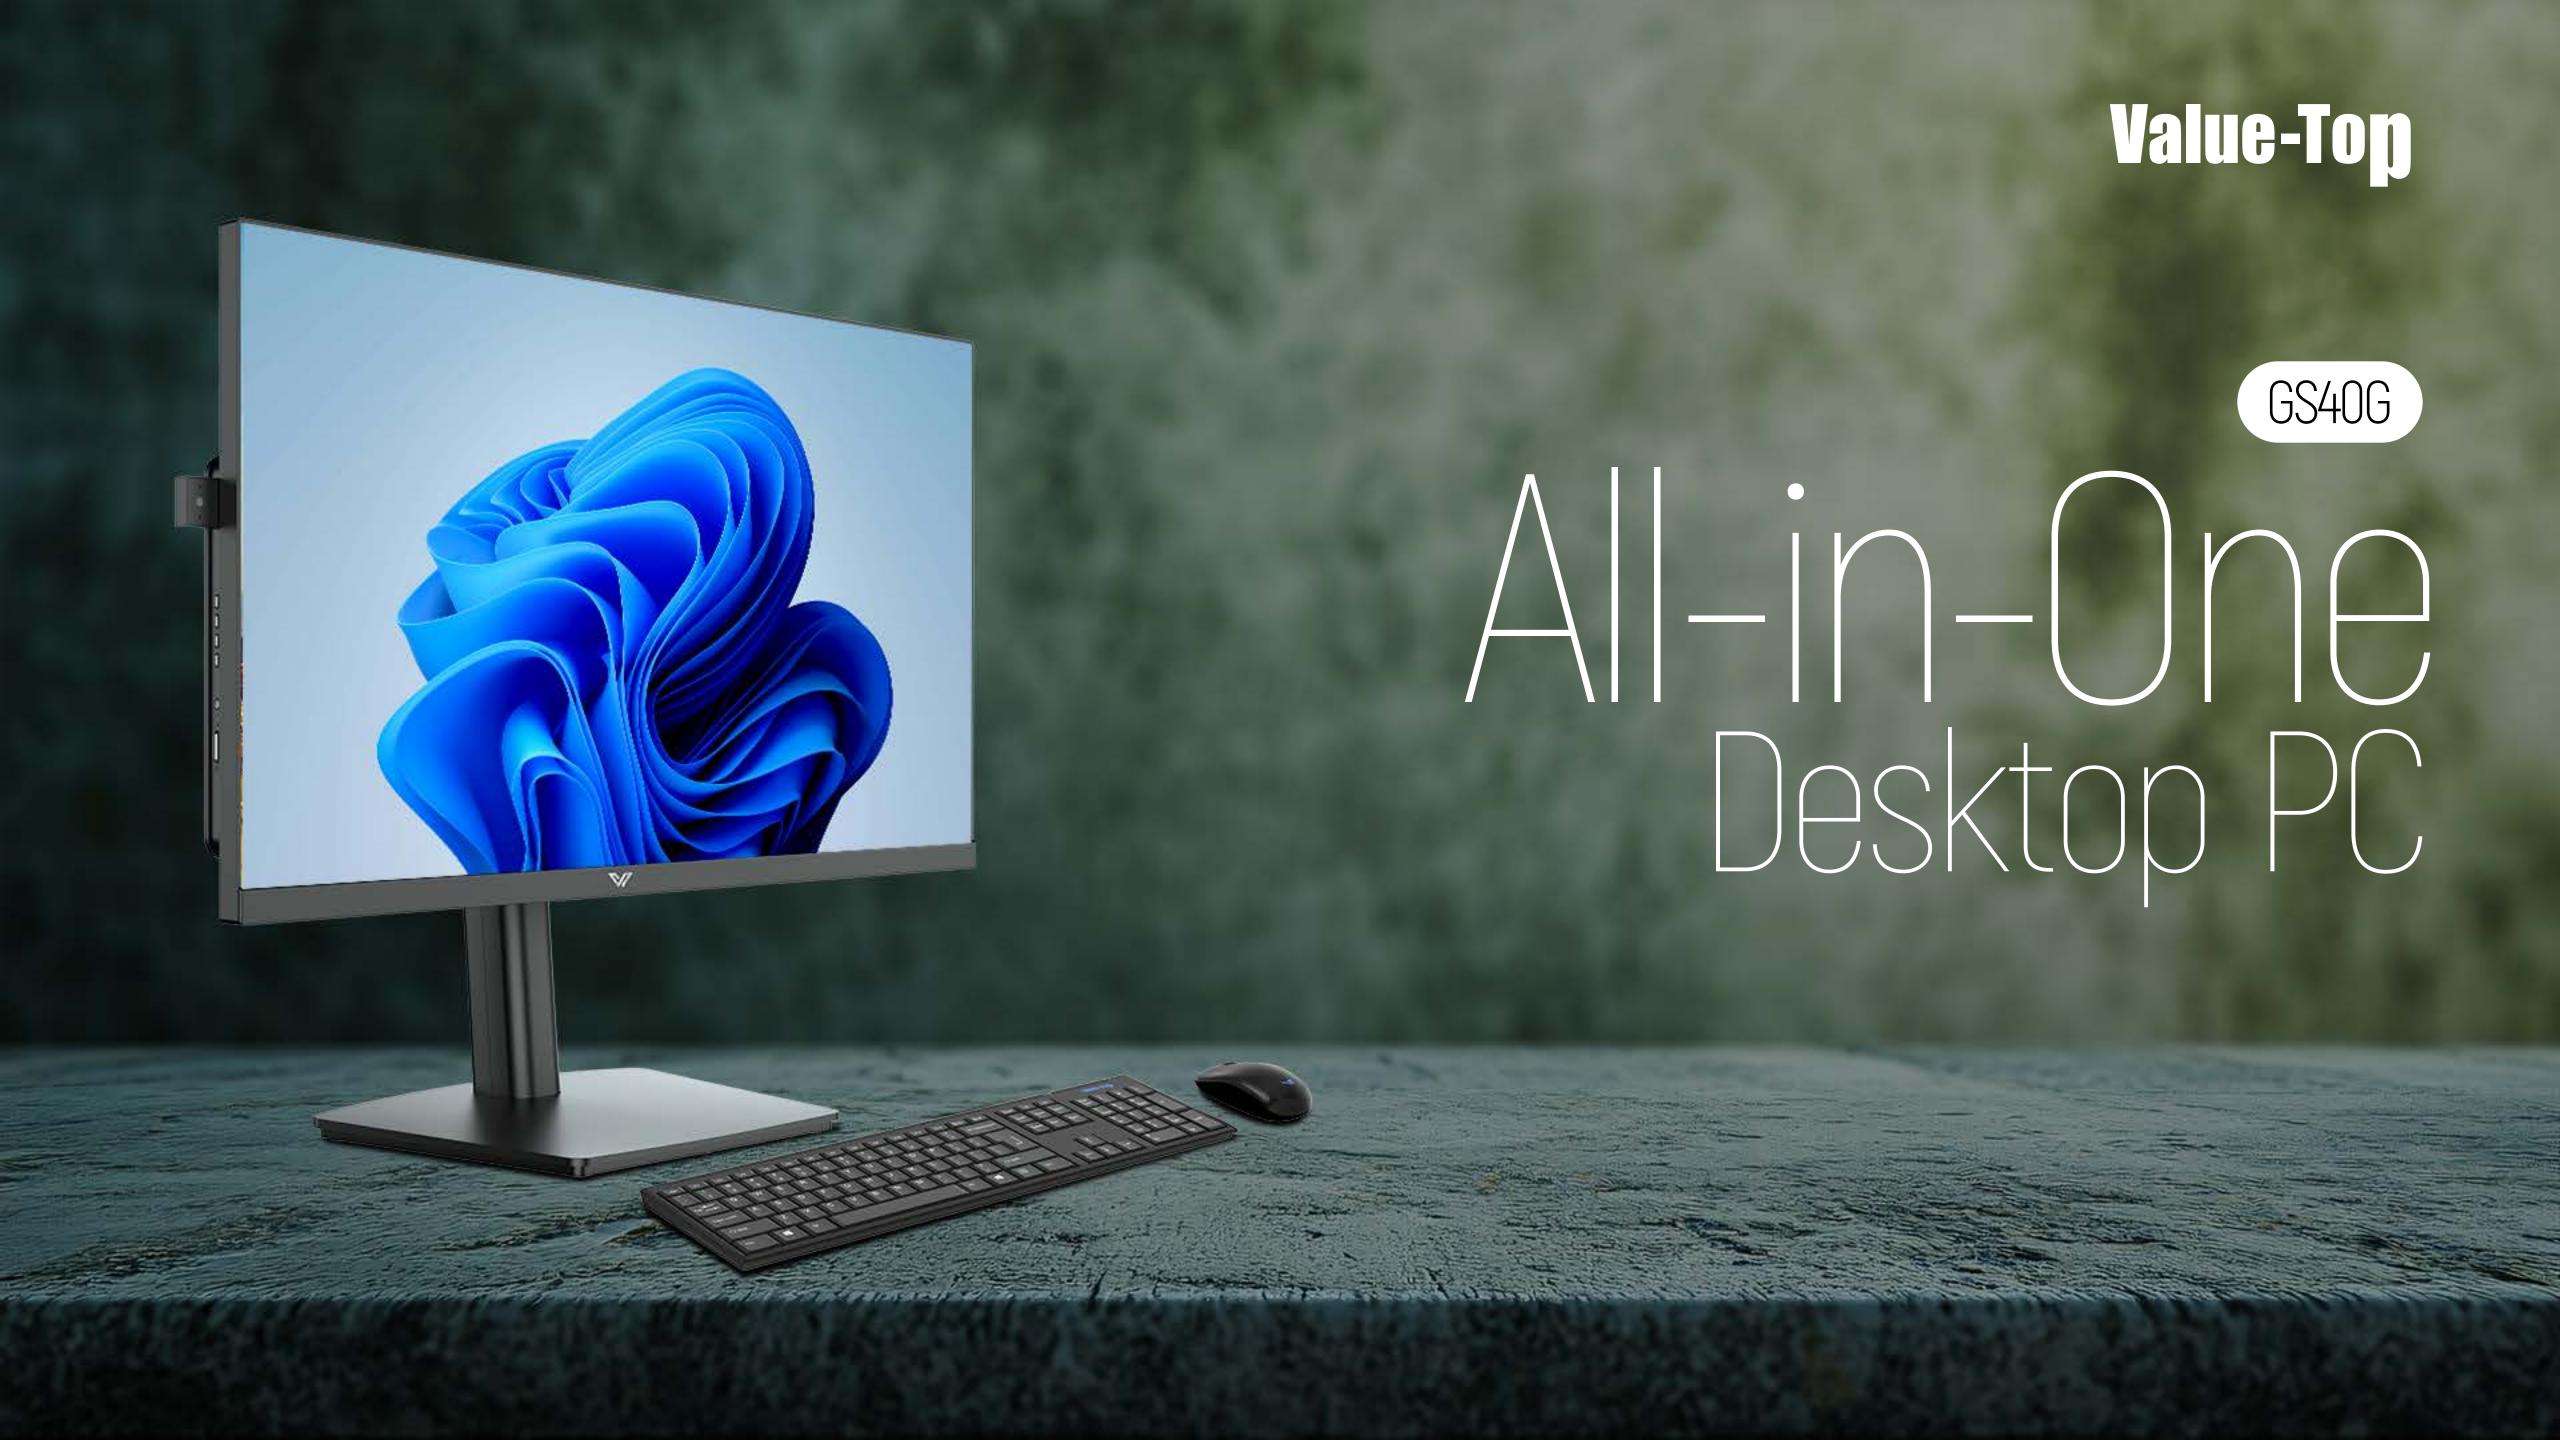

|  | Operating system       | Windows 11 Pro                                                               |
|--|------------------------|------------------------------------------------------------------------------|
|  | Processor and graphics | Intel Core i3 1215u with Intel UHD Graphics                                  |
|  | Memory                 | 8GB DDR4 3200MHz RAM                                                         |
|  | Expansion slots        | 1x RAM Slot, 1x SATA HDD                                                     |
|  | Storage                | 256GB M.2 NVMe SSD                                                           |
|  | Display                | 23.8" IPS Full HD Screen                                                     |
|  | Audio Features         | Built-In Two Channel Speakers                                                |
|  | Keyboard and mouse     | Wireless Keyboard and Mouse                                                  |
|  | External I/O Ports     | 2x USB 3.0, 2x USB 2.0 in the back, 1x RJ45, Audio in/out, USB3.0*2 in Front |
|  | Video connector        | 1x HDMI, 1x DP                                                               |
|  | Wireless technology    | Intel AC9560 Wireless card with Bluetooth 5.1                                |
|  | Network interface      | Gibabit Network Port                                                         |
|  | Webcam                 | 5 MP Webcam with Dual Microphone                                             |
|  | Form factor            | All In One with Height Adjustable Stand                                      |
|  | Color                  | Black                                                                        |
|  | Power supply           | 90W External Adapter                                                         |
|  | Office software        | Not Included                                                                 |
|  | Security Software      | N/A                                                                          |
|  | Software included      | N/A                                                                          |
|  | Dimensions (W X D X H) | 539.7*53.9*322mm Exclude Base                                                |
|  | Package dimensions     | 608*168*500mm                                                                |
|  | Weight                 | 6.94kg                                                                       |
|  | Package weight         | 8.09kg                                                                       |
|  | Warranty               | 3 Years Warranty                                                             |