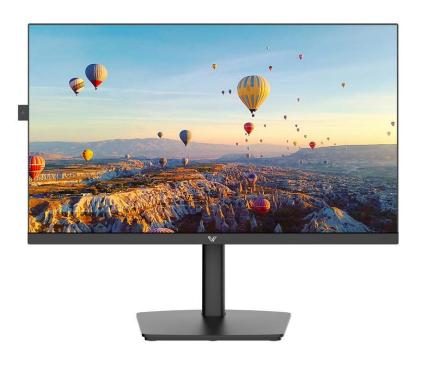

|  | Operating system       | Windows 11 Pro                                                               |
|--|------------------------|------------------------------------------------------------------------------|
|  | Processor and graphics | Intel Core i3 1215u with Intel UHD Graphics                                  |
|  | Memory                 | 8GB DDR4 3200MHz RAM                                                         |
|  | Expansion slots        | 1x RAM Slot, 1x SATA HDD                                                     |
|  | Storage                | 256GB M.2 NVMe SSD                                                           |
|  | Display                | 23.8" IPS Full HD Screen                                                     |
|  | Audio Features         | Built-In Two Channel Speakers                                                |
|  | Keyboard and mouse     | Wireless Keyboard and Mouse                                                  |
|  | External I/O Ports     | 2x USB 3.0, 2x USB 2.0 in the back, 1x RJ45, Audio in/out, USB3.0*2 in Front |
|  | Video connector        | 1x HDMI, 1x DP                                                               |
|  | Wireless technology    | Intel AC9560 Wireless card with Bluetooth 5.1                                |
|  | Network interface      | Gibabit Network Port                                                         |
|  | Webcam                 | 5 MP Webcam with Dual Microphone                                             |
|  | Form factor            | All In One with Height Adjustable Stand                                      |
|  | Color                  | Black                                                                        |
|  | Power supply           | 90W External Adapter                                                         |
|  | Office software        | Not Included                                                                 |
|  | Security Software      | N/A                                                                          |
|  | Software included      | N/A                                                                          |
|  | Dimensions (W X D X H) | 539.7*53.9*322mm Exclude Base                                                |
|  | Package dimensions     | 608*168*500mm                                                                |
|  | Weight                 | 6.94kg                                                                       |
|  | Package weight         | 8.09kg                                                                       |
|  | Warranty               | 3 Years Warranty                                                             |