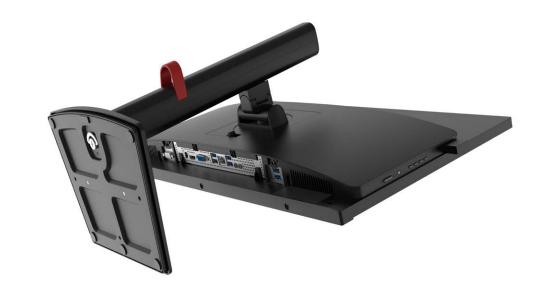

|  | Operating system       | Windows 11 Pro                                                               |
|--|------------------------|------------------------------------------------------------------------------|
|  | Processor and graphics | Intel Core i3 1215u with Intel UHD Graphics                                  |
|  | Memory                 | 8GB DDR4 3200MHz RAM                                                         |
|  | Expansion slots        | 1x RAM Slot, 1x SATA HDD                                                     |
|  | Storage                | 256GB M.2 NVMe SSD                                                           |
|  | Display                | 23.8" IPS Full HD Screen                                                     |
|  | Audio Features         | Built-In Two Channel Speakers                                                |
|  | Keyboard and mouse     | Wireless Keyboard and Mouse                                                  |
|  | External I/O Ports     | 2x USB 3.0, 2x USB 2.0 in the back, 1x RJ45, Audio in/out, USB3.0*2 in Front |
|  | Video connector        | 1x HDMI, 1x DP                                                               |
|  | Wireless technology    | Intel AC9560 Wireless card with Bluetooth 5.1                                |
|  | Network interface      | Gibabit Network Port                                                         |
|  | Webcam                 | 5 MP Webcam with Dual Microphone                                             |
|  | Form factor            | All In One with Height Adjustable Stand                                      |
|  | Color                  | Black                                                                        |
|  | Power supply           | 90W External Adapter                                                         |
|  | Office software        | Not Included                                                                 |
|  | Security Software      | N/A                                                                          |
|  | Software included      | N/A                                                                          |
|  | Dimensions (W X D X H) | 539.7*53.9*322mm Exclude Base                                                |
|  | Package dimensions     | 608*168*500mm                                                                |
|  | Weight                 | 6.94kg                                                                       |
|  | Package weight         | 8.09kg                                                                       |
|  | Warranty               | 3 Years Warranty                                                             |